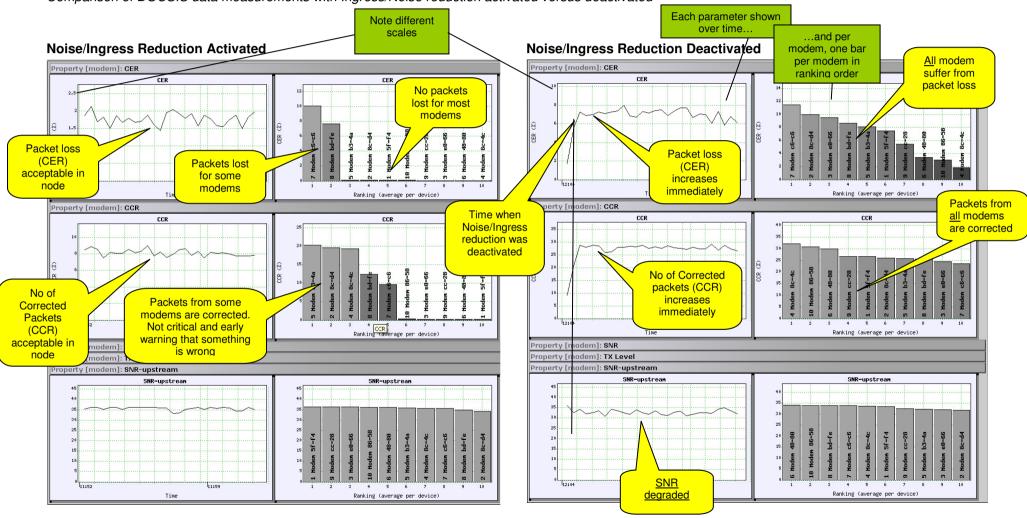

#### **DOCSIS** Performance measurement in node with severe Ingress.

CAMS with Dynamic Ingress Blocking (dlb) deployed.

Comparison of DOCSIS data measurements with Ingress/Noise reduction activated versus deactivated