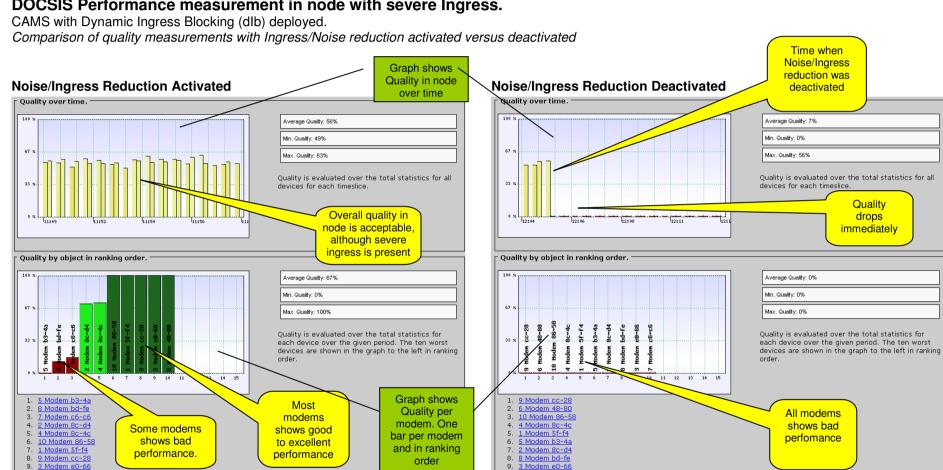

#### **DOCSIS** Performance measurement in node with severe Ingress.

10. 7 Modem c6-c6