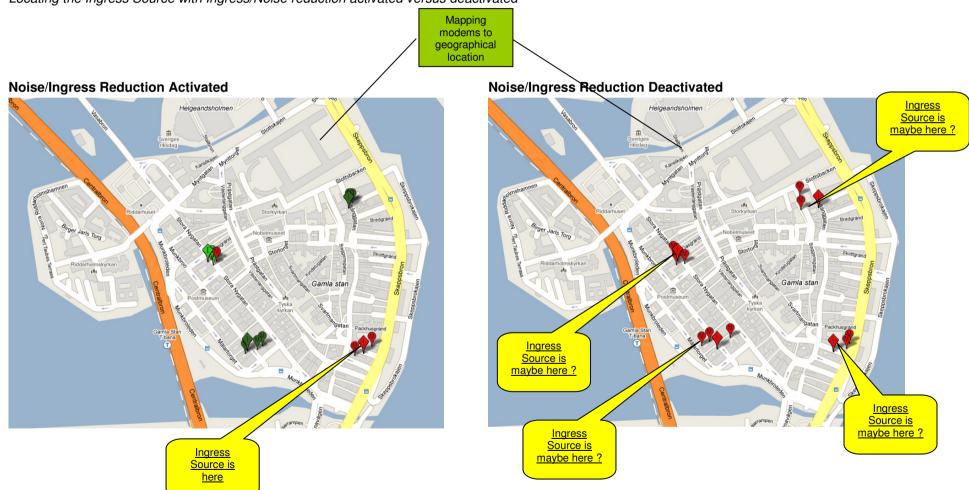

### **DOCSIS** Performance measurement in node with severe Ingress.

CAMS with Dynamic Ingress Blocking (dlb) deployed.

Locating the Ingress Source with Ingress/Noise reduction activated versus deactivated